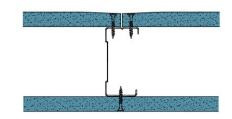

## 70-B-54 - SPEEDLINE System Data Sheet - Version V1 (24-10-23)

SPEEDLINE 70mm 'C' Stud Partition @600mm Ctrs, with BG Gyproc 15mm SoundBloc each side

## System Performance Breakdown

Fire Resistance: BS476 Part 22:1987: Test Ref & Date or Applied Ref & Report: Max Height: Thickness: Duty Grade: BS 5234: Part 2:1992: Sound Insulation:

30/30 Minutes (Integrity/Insulation).
BTC 17439F - BRE Report P102396-1011A
Refer to Speedline Specification Clause
102 mm. (At Base Track, Excluding Finishes)
Heavy - Annexes A-F
42 R<sub>w</sub>dB, Date Tested or Assessed Against - 15/07/2011