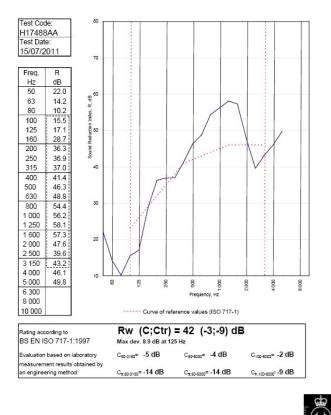

## System Performance Breakdown

Fire Resistance: BS476 Part 22:1987: Test Ref & Date or Applied Ref & Report: Max Height: Thickness: Duty Grade: BS 5234: Part 2:1992: Sound Insulation:

30/30 Minutes (Integrity/Insulation).
BTC 17439F - BRE Report P102396-1011A
Refer to Speedline Specification Clause
102 mm. (At Base Track, Excluding Finishes)
Heavy - Annexes A-F
42 R<sub>w</sub>dB, Date Tested or Assessed Against - 15/07/2011